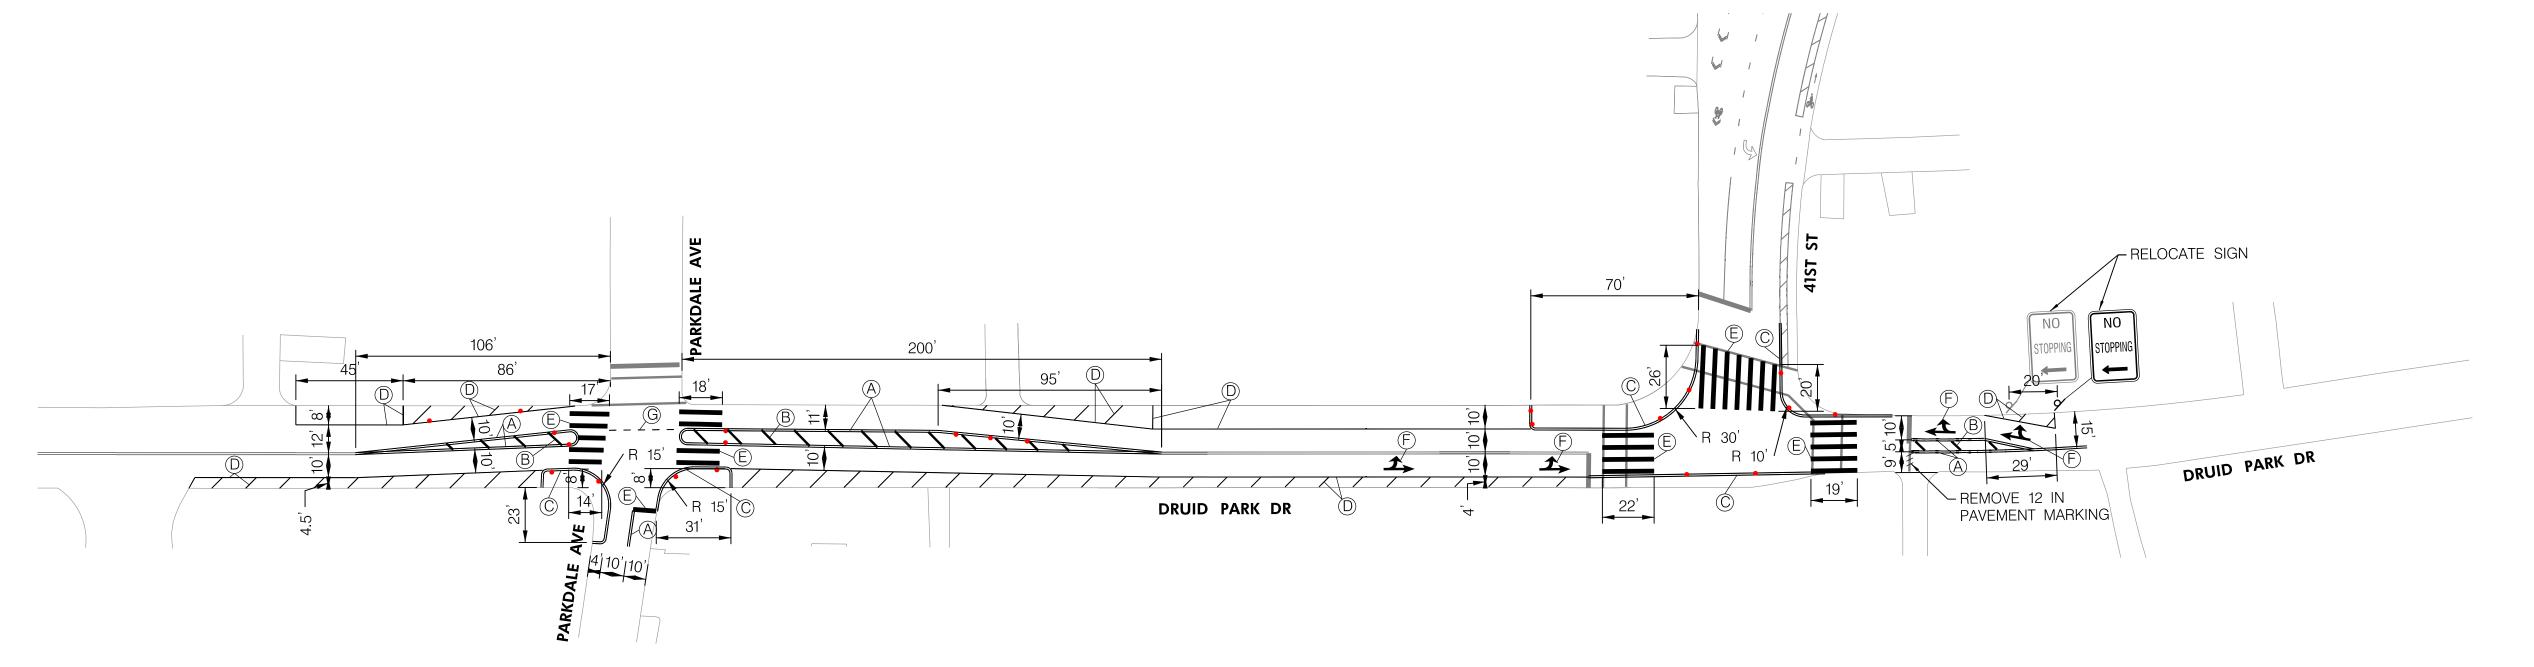

NOTE: START CROSSWALK MARKINGS IN THE CENTER OF LANES. SPACE BETWEEN MARKINGS SHOULD BE PLACED IN WHEEL TRACKS OF EACH LANE. DISTANCE CAN BE ADJUSTED TO AVOID WHEEL PATHS.

NOTE:

1. REMOVE EXISITNG CONFLICTING PAVEMENT MARKINGS

## PAVEMENT MARKING LEGEND:

- (A) 5-INCH DOUBLE YELLOW LEAD FREE REFLECTIVE THERMOPLASTIC PAVEMENT MARKINGS
- B 12-INCH SOLID YELLOW LEAD FREE REFLECTIVE THERMOPLASTIC PAVEMENT MARKINGS
- © 5-INCH DOUBLE WHITE LEAD FREE REFLECTIVE THERMOPLASTIC PAVEMENT MARKINGS
- D 5-INCH SOLID WHITE LEAD FREE REFLECTIVE THERMOPLASTIC PAVEMENT MARKINGS
- (E) 24-INCH SOLID WHITE LEAD FREE REFLECTIVE THERMOPLASTIC PAVEMENT MARKINGS
- F) PREFORMED THERMOPLASTIC PAVEMENT MARKING LEGENDS AND SYMBOLS
- © 5-INCH DOTTED (3-FOOT LINE, 3-FOOT GAP) YELLOW LEAD FREE REFLECTIVE THERMOPLASTIC PAVEMENT MARKINGS

## DRUID PARK DRIVE AT PARKDALE AVENUE PAVEMENT MARKING PLAN

| DATE: 07/2020                        | SCALE:                                      | 1:40' | DRN: | KZ | CKD:GF      | ÞΥ          | APPVD: |
|--------------------------------------|---------------------------------------------|-------|------|----|-------------|-------------|--------|
| TRAFFIC DIVI<br>TRAFFIC<br>ENGINEERI | BALTIMORE CITY DEPARTMENT OF TRANSPORTATION |       |      |    | DRAWING NO. |             |        |
| SECTION                              |                                             |       |      |    | SH          | HEET 1 OF 1 |        |