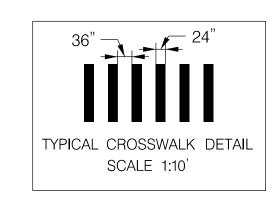

NOTE: START CROSSWALK MARKINGS IN THE CENTER OF LANES. SPACE BETWEEN MARKINGS SHOULD BE PLACED IN WHEEL TRACKS OF EACH LANE. DISTANCE CAN BE ADJUSTED TO AVOID WHEEL PATHS.

NOTE:

1. REMOVE EXISITNG CONFLICTING PAVEMENT MARKINGS